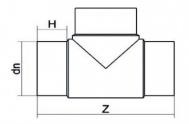

## T-STÜCK 90° LANGE SCHWEIßENDEN

| PRODUCT DETAILS |        | GEC       | GEOMETRIC CHARACTERISTICS |  |
|-----------------|--------|-----------|---------------------------|--|
| ITEM CODE       | TP125B | dn        | 125                       |  |
| dn              | 125    | H [mm]    | 91                        |  |
| SDR DESIGN      | 17     | Z [mm]    | 359                       |  |
|                 |        | Mass [kg] | 1.66                      |  |