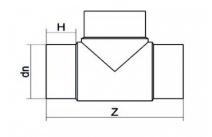

TECHNICAL DATASHEET

Stumpfschweiß-Formteile

T-STÜCK 90° LANGE SCHWEIßENDEN

| PRODUCT DETAILS |        | GEOMETRIC CHARACTERISTICS |      |
|-----------------|--------|---------------------------|------|
| ITEM CODE       | TP110B | dn                        | 110  |
| dn              | 110    | H [mm]                    | 91   |
| SDR DESIGN      | 17     | Z [mm]                    | 338  |
|                 |        | Mass [kg]                 | 1.28 |