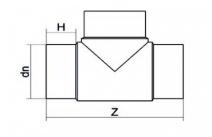

TECHNICAL DATASHEET

Stumpfschweiß-Formteile

T-STÜCK 90° LANGE SCHWEIßENDEN

| PRODUCT DETAILS |        | GEOMETRIC CHARACTERISTICS |      |
|-----------------|--------|---------------------------|------|
| ITEM CODE       | TP090B | dn                        | 90   |
| dn              | 90     | H [mm]                    | 83   |
| SDR DESIGN      | 17     | Z [mm]                    | 306  |
|                 |        | Mass [kg]                 | 0.83 |