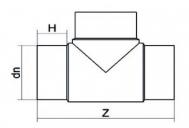

## T-STÜCK 90° LANGE SCHWEIßENDEN

| PRODUCT DETAILS |        | GEOMETRIC CHARACTERISTICS |      |
|-----------------|--------|---------------------------|------|
| ITEM CODE       | TP075B | dn                        | 75   |
| dn              | 75     | H [mm]                    | 73   |
| SDR DESIGN      | 17     | Z [mm]                    | 257  |
|                 |        | Mass [kg]                 | 0.45 |