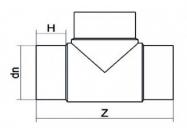

## T-STÜCK 90° LANGE SCHWEIßENDEN

| PRODUCT DETAILS |        | GEOMETRIC CHARACTERISTICS |     |
|-----------------|--------|---------------------------|-----|
| ITEM CODE       | TP063B | dn                        | 63  |
| dn              | 63     | H [mm]                    | 68  |
| SDR DESIGN      | 17     | Z [mm]                    | 229 |
|                 |        | Mass [kg]                 | 0.3 |