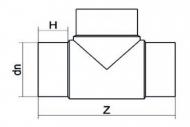

## T-STÜCK 90° LANGE SCHWEIßENDEN

| PRODUCT DETAILS |        | GEOMETRIC CHARACTERISTICS |      |
|-----------------|--------|---------------------------|------|
| ITEM CODE       | TP630C | dn                        | 630  |
| dn              | 630    | H [mm]                    | 255  |
| SDR DESIGN      | 11     | Z [mm]                    | 1310 |
|                 |        | Mass [kg]                 | 200  |