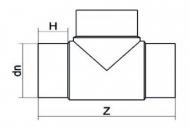

## T-STÜCK 90° LANGE SCHWEIßENDEN

| PRODUCT DETAILS |        | GEOMETRIC CHARACTERISTICS |      |
|-----------------|--------|---------------------------|------|
| ITEM CODE       | TP560C | <b>d</b> n                | 560  |
| dn              | 560    | H [mm]                    | 236  |
| SDR DESIGN      | 11     | Z [mm]                    | 1200 |
|                 |        | Mass [kg]                 | 149  |