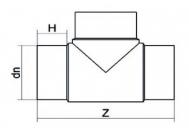

## T-STÜCK 90° LANGE SCHWEIßENDEN

| PRODUCT DETAILS |        | GEOMETRIC CHARACTERISTICS |      |
|-----------------|--------|---------------------------|------|
| ITEM CODE       | TP500C | dn                        | 500  |
| dn              | 500    | H [mm]                    | 220  |
| SDR DESIGN      | 11     | Z [mm]                    | 1090 |
|                 |        | Mass [kg]                 | 108  |