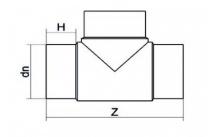

TECHNICAL DATASHEET

Stumpfschweiß-Formteile

T-STÜCK 90° LANGE SCHWEIßENDEN

| PRODUCT DETAILS |        | GEOMETRIC CHARACTERISTICS |      |
|-----------------|--------|---------------------------|------|
| ITEM CODE       | TP450C | dn                        | 450  |
| dn              | 450    | H [mm]                    | 203  |
| SDR DESIGN      | 11     | Z [mm]                    | 985  |
|                 |        | Mass [kg]                 | 81.2 |