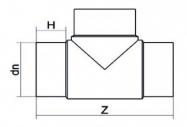

## T-STÜCK 90° LANGE SCHWEIßENDEN

| PRODUCT DETAILS |        | GEOMETRIC CHARACTERISTICS |      |
|-----------------|--------|---------------------------|------|
| ITEM CODE       | TP400C | dn                        | 400  |
| dn              | 400    | H [mm]                    | 180  |
| SDR DESIGN      | 11     | Z [mm]                    | 880  |
|                 |        | Mass [kg]                 | 56.4 |