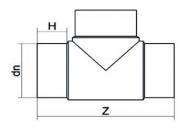

## T-STÜCK 90° LANGE SCHWEIßENDEN

| PRODUCT DETAILS |        | GEOMETRIC CHARACTERISTICS |     |
|-----------------|--------|---------------------------|-----|
| ITEM CODE       | TP315C | dn                        | 315 |
| dn              | 315    | H [mm]                    | 152 |
| SDR DESIGN      | 11     | Z [mm]                    | 704 |
|                 |        | Mass [kg]                 | 28  |