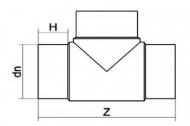

## T-STÜCK 90° LANGE SCHWEIßENDEN

| PRODUCT DETAILS |        | GEOMETRIC CHARACTERISTICS |      |
|-----------------|--------|---------------------------|------|
| ITEM CODE       | TP280C | dn                        | 280  |
| dn              | 280    | H [mm]                    | 142  |
| SDR DESIGN      | 11     | Z [mm]                    | 685  |
|                 |        | Mass [kg]                 | 21.6 |