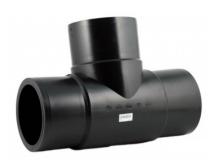

## T-STÜCK 90° LANGE SCHWEIßENDEN

| PRODUCT DETAILS |        | GEOMETRIC CHARACTERISTICS |      |
|-----------------|--------|---------------------------|------|
| ITEM CODE       | TP250C | dn                        | 250  |
| dn              | 250    | H [mm]                    | 132  |
| SDR DESIGN      | 11     | Z [mm]                    | 596  |
|                 |        | Mass [kg]                 | 14.6 |

<sup>\*</sup>The pictures are for illustrative purposes only. the product may differ in color and / or some of its parts.