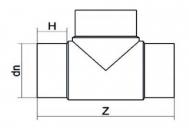

## T-STÜCK 90° LANGE SCHWEIßENDEN

| PRODUCT DETAILS |        | GEOMETRIC CHARACTERISTICS |      |
|-----------------|--------|---------------------------|------|
| ITEM CODE       | TP250C | dn                        | 250  |
| dn              | 250    | H [mm]                    | 132  |
| SDR DESIGN      | 11     | Z [mm]                    | 596  |
|                 |        | Mass [kg]                 | 14.6 |