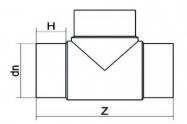

## T-STÜCK 90° LANGE SCHWEIßENDEN

| PRODUCT DETAILS |        | GEOMETRIC CHARACTERISTICS |      |
|-----------------|--------|---------------------------|------|
| ITEM CODE       | TP225C | dn                        | 225  |
| dn              | 225    | H [mm]                    | 121  |
| SDR DESIGN      | 11     | Z [mm]                    | 540  |
|                 |        | Mass [kg]                 | 10.7 |