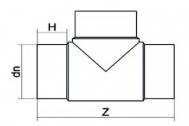

## T-STÜCK 90° LANGE SCHWEIßENDEN

| PRODUCT DETAILS |        | GEC       | GEOMETRIC CHARACTERISTICS |  |
|-----------------|--------|-----------|---------------------------|--|
| ITEM CODE       | TP160C | dn        | 160                       |  |
| dn              | 160    | H [mm]    | 105                       |  |
| SDR DESIGN      | 11     | Z [mm]    | 425                       |  |
|                 |        | Mass [kg] | 4.5                       |  |