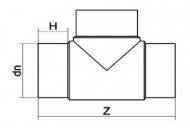

## T-STÜCK 90° LANGE SCHWEIßENDEN

| PRODUCT DETAILS |        | GEOMETRIC CHARACTERISTICS |      |
|-----------------|--------|---------------------------|------|
| ITEM CODE       | TP140C | dn                        | 140  |
| dn              | 140    | H [mm]                    | 97   |
| SDR DESIGN      | 11     | Z [mm]                    | 390  |
|                 |        | Mass [kg]                 | 3.04 |