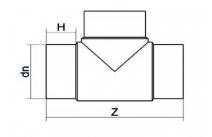

TECHNICAL DATASHEET

Stumpfschweiß-Formteile

T-STÜCK 90° LANGE SCHWEIßENDEN

| PRODUCT DETAILS |        | GEOMETRIC CHARACTERISTICS |     |
|-----------------|--------|---------------------------|-----|
| ITEM CODE       | TP125C | dn                        | 125 |
| dn              | 125    | H [mm]                    | 91  |
| SDR DESIGN      | 11     | Z [mm]                    | 359 |
|                 |        | Mass [kg]                 | 2.3 |