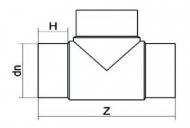

## T-STÜCK 90° LANGE SCHWEIßENDEN

| PRODUCT DETAILS |        | GEOMETRIC CHARACTERISTICS |     |
|-----------------|--------|---------------------------|-----|
| ITEM CODE       | TP110C | dn                        | 110 |
| dn              | 110    | H [mm]                    | 91  |
| SDR DESIGN      | 11     | Z [mm]                    | 338 |
|                 |        | Mass [kg]                 | 1.7 |