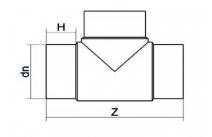

TECHNICAL DATASHEET

Stumpfschweiß-Formteile

T-STÜCK 90° LANGE SCHWEIßENDEN

| PRODUCT DETAILS |        | GEOMETRIC CHARACTERISTICS |      |
|-----------------|--------|---------------------------|------|
| ITEM CODE       | TP090C | dn                        | 90   |
| dn              | 90     | H [mm]                    | 83   |
| SDR DESIGN      | 11     | Z [mm]                    | 306  |
|                 |        | Mass [kg]                 | 1.11 |