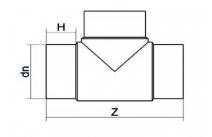

TECHNICAL DATASHEET

Stumpfschweiß-Formteile

T-STÜCK 90° LANGE SCHWEIßENDEN

| PRODUCT DETAILS |        | GEOMETRIC CHARACTERISTICS |     |
|-----------------|--------|---------------------------|-----|
| ITEM CODE       | TP075C | dn                        | 75  |
| dn              | 75     | H [mm]                    | 73  |
| SDR DESIGN      | 11     | Z [mm]                    | 257 |
|                 |        | Mass [kg]                 | 0.6 |