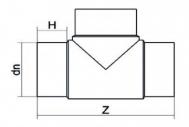

## T-STÜCK 90° LANGE SCHWEIßENDEN

| PRODUCT DETAILS |        | GEOMETRIC CHARACTERISTICS |      |
|-----------------|--------|---------------------------|------|
| ITEM CODE       | TP063C | dn                        | 63   |
| dn              | 63     | H [mm]                    | 68   |
| SDR DESIGN      | 11     | Z [mm]                    | 229  |
|                 |        | Mass [kg]                 | 0.31 |