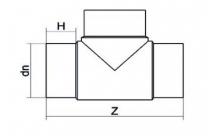

TECHNICAL DATASHEET

Stumpfschweiß-Formteile

T-STÜCK 90° LANGE SCHWEIßENDEN

| PRODUCT DETAILS |        | GEOMETRIC CHARACTERISTICS |      |
|-----------------|--------|---------------------------|------|
| ITEM CODE       | TP050C | dn                        | 50   |
| dn              | 50     | H [mm]                    | 57   |
| SDR DESIGN      | 11     | Z [mm]                    | 180  |
|                 |        | Mass [kg]                 | 0.18 |