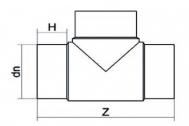

## T-STÜCK 90° LANGE SCHWEIßENDEN

| PRODUCT DETAILS |        | GEOMETRIC CHARACTERISTICS |      |
|-----------------|--------|---------------------------|------|
| ITEM CODE       | TP040C | dn                        | 40   |
| dn              | 40     | H [mm]                    | 57   |
| SDR DESIGN      | 11     | Z [mm]                    | 175  |
|                 |        | Mass [kg]                 | 0.12 |