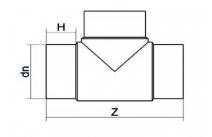

TECHNICAL DATASHEET

Stumpfschweiß-Formteile

T-STÜCK 90° LANGE SCHWEIßENDEN

| PRODUCT DETAILS |        | GEOMETRIC CHARACTERISTICS |      |
|-----------------|--------|---------------------------|------|
| ITEM CODE       | TP032C | dn                        | 32   |
| dn              | 32     | H [mm]                    | 49   |
| SDR DESIGN      | 11     | Z [mm]                    | 148  |
|                 |        | Mass [kg]                 | 0.07 |