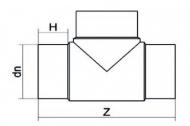

## T-STÜCK 90° LANGE SCHWEIßENDEN

| PRODUCT DETAILS |        | GEOMETRIC CHARACTERISTICS |      |
|-----------------|--------|---------------------------|------|
| ITEM CODE       | TP025C | dn                        | 25   |
| dn              | 25     | H [mm]                    | 46   |
| SDR DESIGN      | 11     | Z [mm]                    | 139  |
|                 |        | Mass [kg]                 | 0.05 |