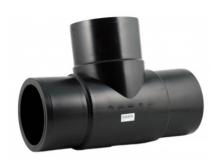

Stumpfschweiß-Formteile

## T-STÜCK 90° LANGE SCHWEIßENDEN

| PRODUCT DETAILS |        | GEOMETRIC CHARACTERISTICS |      |
|-----------------|--------|---------------------------|------|
| ITEM CODE       | TP025C | dn                        | 25   |
| dn              | 25     | H [mm]                    | 46   |
| SDR DESIGN      | 11     | Z [mm]                    | 139  |
|                 |        | Mass [kg]                 | 0.05 |

<sup>\*</sup>The pictures are for illustrative purposes only. the product may differ in color and / or some of its parts.