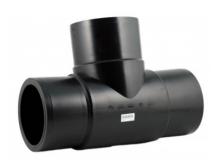

Stumpfschweiß-Formteile

## T-STÜCK 90° LANGE SCHWEIßENDEN

| PRODUCT DETAILS |        | GEC       | GEOMETRIC CHARACTERISTICS |  |
|-----------------|--------|-----------|---------------------------|--|
| ITEM CODE       | TP020C | dn        | 20                        |  |
| dn              | 20     | H [mm]    | 36                        |  |
| SDR DESIGN      | 11     | Z [mm]    | 107                       |  |
|                 |        | Mass [kg] | 0.04                      |  |

<sup>\*</sup>The pictures are for illustrative purposes only. the product may differ in color and / or some of its parts.