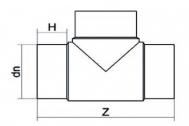

## T-STÜCK 90° LANGE SCHWEIßENDEN

| PRODUCT DETAILS |        | GEC       | GEOMETRIC CHARACTERISTICS |  |
|-----------------|--------|-----------|---------------------------|--|
| ITEM CODE       | TP020C | dn        | 20                        |  |
| dn              | 20     | H [mm]    | 36                        |  |
| SDR DESIGN      | 11     | Z [mm]    | 107                       |  |
|                 |        | Mass [kg] | 0.04                      |  |