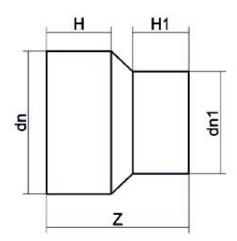

## REDUKTION LANGE SCHWEIßENDEN

| PRODUCT DETAILS |           | GEC              | GEOMETRIC CHARACTERISTICS |  |
|-----------------|-----------|------------------|---------------------------|--|
| ITEM CODE       | RP250225G | dn               | 250                       |  |
| dn              | 250 - 225 | d <sub>n</sub> 1 | 225                       |  |
| SDR DESIGN      | 9         | H [mm]           | 129                       |  |
|                 |           | H1 [mm]          | 124                       |  |
|                 |           | Z [mm]           | 271                       |  |
|                 |           | Mass [kg]        | 5.8                       |  |