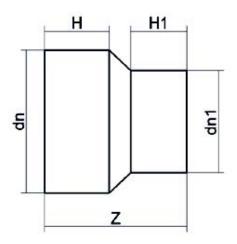

PLASTITALIA high performance fittings TECHNICAL DATASHEET

Stumpfschweiß-Formteile

REDUKTION LANGE SCHWEIßENDEN

| PRODUCT DETAILS |           | GEC              | GEOMETRIC CHARACTERISTICS |  |
|-----------------|-----------|------------------|---------------------------|--|
| ITEM CODE       | RP250180G | dn               | 250                       |  |
| dn              | 250 - 180 | d <sub>n</sub> 1 | 180                       |  |
| SDR DESIGN      | 9         | H [mm]           | 129                       |  |
|                 |           | H1 [mm]          | 115                       |  |
|                 |           | Z [mm]           | 292                       |  |
|                 |           | Mass [kg]        | 5.2                       |  |