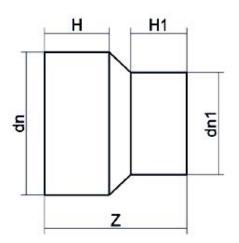

## REDUKTION LANGE SCHWEIßENDEN

PLASTITALIA S.P.A. high performance fittings

| PRODUCT DETAILS |           | GEOMETRIC CHARACTERISTICS |     |
|-----------------|-----------|---------------------------|-----|
| ITEM CODE       | RP250225H | dn                        | 250 |
| dn              | 250 - 225 | d <sub>n</sub> 1          | 225 |
| SDR DESIGN      | 7.4       | H [mm]                    | 129 |
|                 |           | H1 [mm]                   | 124 |
|                 |           | Z [mm]                    | 271 |
|                 |           | Mass [kg]                 | 4.8 |