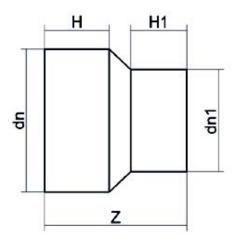

PLASTITALIA high performance fittings TECHNICAL DATASHEET

Stumpfschweiß-Formteile

REDUKTION LANGE SCHWEIßENDEN

| PRODUCT DETAILS |           | GEC       | GEOMETRIC CHARACTERISTICS |  |
|-----------------|-----------|-----------|---------------------------|--|
| ITEM CODE       | RP315250B | dn        | 315                       |  |
| dn              | 315 - 250 | dn1       | 250                       |  |
| SDR DESIGN      | 17        | H [mm]    | 155                       |  |
|                 |           | H1 [mm]   | 134                       |  |
|                 |           | Z [mm]    | 326                       |  |
|                 |           | Mass [kg] | 7.4                       |  |