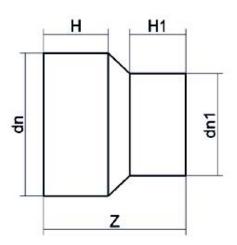

## REDUKTION LANGE SCHWEIßENDEN

| PRODUCT DETAILS |           | GEOMETRIC CHARACTERISTICS |      |
|-----------------|-----------|---------------------------|------|
| ITEM CODE       | RP090075B | dn                        | 90   |
| dn              | 90 - 75   | d <sub>n</sub> 1          | 75   |
| SDR DESIGN      | 17        | H [mm]                    | 82   |
|                 |           | H1 [mm]                   | 73   |
|                 |           | Z [mm]                    | 168  |
|                 |           | Mass [kg]                 | 0.25 |