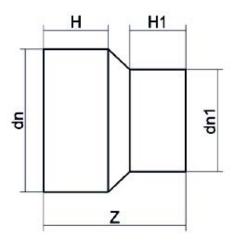

PLASTITALIA high performance fittings TECHNICAL DATASHEET

Stumpfschweiß-Formteile

REDUKTION LANGE SCHWEIßENDEN

| PRODUCT DETAILS |           | GE      | GEOMETRIC CHARACTERISTICS |  |
|-----------------|-----------|---------|---------------------------|--|
| ITEM CODE       | RP355315C | dn      | 355                       |  |
| dn              | 355 - 315 | dn1     | 315                       |  |
| SDR DESIGN      | 11        | H [mm]  | 165                       |  |
|                 |           | H1 [mm] | 155                       |  |
|                 |           | Z [mm]  | 345                       |  |