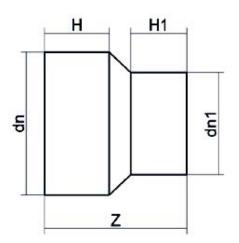

## REDUKTION LANGE SCHWEIßENDEN

| PRODUCT DETAILS |           | GEOMETRIC CHARACTERISTICS |      |
|-----------------|-----------|---------------------------|------|
| ITEM CODE       | RP315250C | dn                        | 315  |
| dn              | 315 - 250 | d <sub>n</sub> 1          | 250  |
| SDR DESIGN      | 11        | H [mm]                    | 155  |
|                 |           | H1 [mm]                   | 134  |
|                 |           | Z [mm]                    | 326  |
|                 |           | Mass [kg]                 | 11.8 |