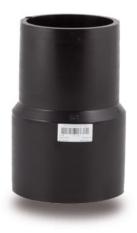

Stumpfschweiß-Formteile

## REDUKTION LANGE SCHWEIßENDEN

| PRODUCT DETAILS |           | GEOMETRIC CHARACTERISTICS |      |
|-----------------|-----------|---------------------------|------|
| ITEM CODE       | RP025020C | dn                        | 25   |
| dn              | 25 - 20   | d <sub>n</sub> 1          | 20   |
| SDR DESIGN      | 11        | H [mm]                    | 38   |
|                 |           | H1 [mm]                   | 42   |
|                 |           | Z [mm]                    | 87   |
|                 |           | Mass [kg]                 | 0.02 |

<sup>\*</sup>The pictures are for illustrative purposes only. the product may differ in color and / or some of its parts.