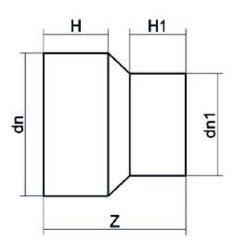

## REDUKTION LANGE SCHWEIßENDEN

| PRODUCT DETAILS |           | GEOMETRIC CHARACTERISTICS |      |
|-----------------|-----------|---------------------------|------|
| ITEM CODE       | RP025020C | dn                        | 25   |
| dn              | 25 - 20   | d <sub>n</sub> 1          | 20   |
| SDR DESIGN      | 11        | H [mm]                    | 38   |
|                 |           | H1 [mm]                   | 42   |
|                 |           | Z [mm]                    | 87   |
|                 |           | Mass [kg]                 | 0.02 |