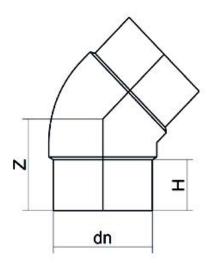

Stumpfschweiß-Formteile

E-WINKEL 45°

| PRODUCT DETAILS |         | GEOMETRIC CHARACTERISTICS |      |
|-----------------|---------|---------------------------|------|
| ITEM CODE       | G4P110G | dn                        | 110  |
| dn              | 110     | H [mm]                    | 93   |
| SDR DESIGN      | 9       | Z [mm]                    | 128  |
|                 |         | Mass [kg]                 | 1,15 |