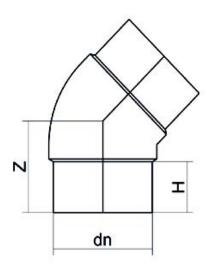

PLASTITALIA S.P.A. high performance fittings

| PRODUCT DETAILS |         | GEOMETRIC CHARACTERISTICS |     |
|-----------------|---------|---------------------------|-----|
| ITEM CODE       | G4P090G | dn                        | 90  |
| dn              | 90      | H [mm]                    | 83  |
| SDR DESIGN      | 9       | Z [mm]                    | 108 |
|                 |         | Mass [kg]                 | 0.6 |