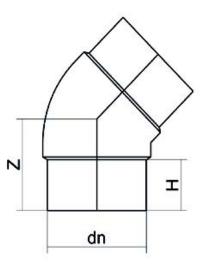

TECHNICAL DATASHEET

Stumpfschweiß-Formteile

E-WINKEL 45°

| PRODUCT DETAILS |         | GEOMETRIC CHARACTERISTICS |      |
|-----------------|---------|---------------------------|------|
| ITEM CODE       | G4P075H | dn                        | 75   |
| dn              | 75      | H [mm]                    | 74   |
| SDR DESIGN      | 7.4     | Z [mm]                    | 101  |
|                 |         | Mass [kg]                 | 0.46 |