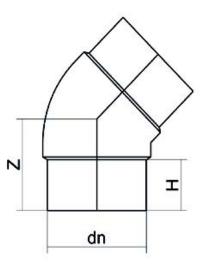

TECHNICAL DATASHEET

Stumpfschweiß-Formteile

E-WINKEL 45°

| PRODUCT DETAILS |         | GEO       | GEOMETRIC CHARACTERISTICS |  |
|-----------------|---------|-----------|---------------------------|--|
| ITEM CODE       | G4P040H | dn        | 40                        |  |
| dn              | 40      | H [mm]    | 59                        |  |
| SDR DESIGN      | 7.4     | Z [mm]    | 79                        |  |
|                 |         | Mass [kg] | 0.1                       |  |