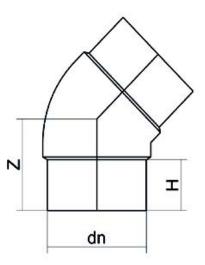

TECHNICAL DATASHEET

Stumpfschweiß-Formteile

E-WINKEL 45°

| PRODUCT DETAILS |         | GEO    | GEOMETRIC CHARACTERISTICS |  |
|-----------------|---------|--------|---------------------------|--|
| ITEM CODE       | G4P125A | dn     | 125                       |  |
| dn              | 125     | H [mm] | 93                        |  |
| SDR DESIGN      | 26      | Z [mm] | 158                       |  |