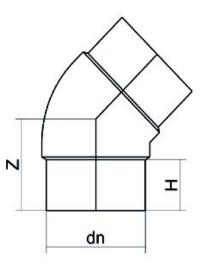

TECHNICAL DATASHEET

Stumpfschweiß-Formteile

E-WINKEL 45°

| PRODUCT DETAILS |         | GEC    | GEOMETRIC CHARACTERISTICS |  |
|-----------------|---------|--------|---------------------------|--|
| ITEM CODE       | G4P090A | dn     | 90                        |  |
| dn              | 90      | H [mm] | 83                        |  |
| SDR DESIGN      | 26      | Z [mm] | 108                       |  |