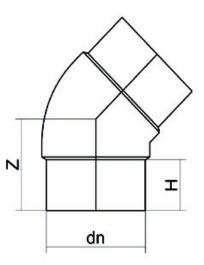

TECHNICAL DATASHEET

Stumpfschweiß-Formteile

E-WINKEL 45°

| PRODUCT DETAILS |         | GEOMETRIC CHARACTERISTICS |      |
|-----------------|---------|---------------------------|------|
| ITEM CODE       | G4P110B | dn                        | 110  |
| dn              | 110     | H [mm]                    | 93   |
| SDR DESIGN      | 17      | Z [mm]                    | 128  |
|                 |         | Mass [kg]                 | 0.64 |