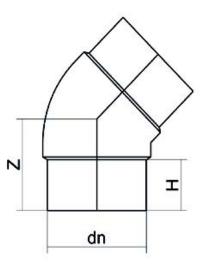

TECHNICAL DATASHEET

Stumpfschweiß-Formteile

E-WINKEL 45°

| PRODUCT DETAILS |         | GEC       | GEOMETRIC CHARACTERISTICS |  |
|-----------------|---------|-----------|---------------------------|--|
| ITEM CODE       | G4P090B | dn        | 90                        |  |
| dn              | 90      | H [mm]    | 83                        |  |
| SDR DESIGN      | 17      | Z [mm]    | 108                       |  |
|                 |         | Mass [kg] | 0.4                       |  |