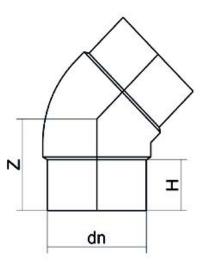

TECHNICAL DATASHEET

Stumpfschweiß-Formteile

E-WINKEL 45°

| PRODUCT DETAILS |         | GEOMETRIC CHARACTERISTICS |      |
|-----------------|---------|---------------------------|------|
| ITEM CODE       | G4P075B | dn                        | 75   |
| dn              | 75      | H [mm]                    | 74   |
| SDR DESIGN      | 17      | Z [mm]                    | 101  |
|                 |         | Mass [kg]                 | 0.25 |