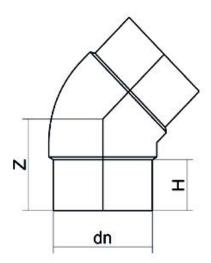

Stumpfschweiß-Formteile

E-WINKEL 45°

| PRODUCT DETAILS |         | GEOMETRIC CHARACTERISTICS |      |
|-----------------|---------|---------------------------|------|
| ITEM CODE       | G4P040C | dn                        | 40   |
| dn              | 40      | H [mm]                    | 59   |
| SDR DESIGN      | 11      | Z [mm]                    | 79   |
|                 |         | Mass [kg]                 | 0.08 |