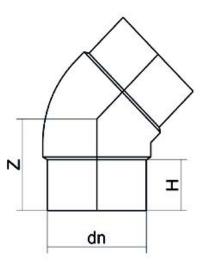

TECHNICAL DATASHEET

Stumpfschweiß-Formteile

E-WINKEL 45°

| PRODUCT DETAILS |         | G      | GEOMETRIC CHARACTERISTICS |  |
|-----------------|---------|--------|---------------------------|--|
| ITEM CODE       | G4P032C | dn     | 32                        |  |
| dn              | 32      | H [mm] | 50                        |  |
| SDR DESIGN      | 11      | Z [mm] | 63                        |  |