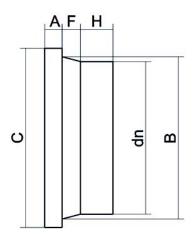

TECHNICAL DATASHEET

Stumpfschweiß-Formteile

FLANSCHSCHELLE (EINSCHUB) MIT KURZEM STUTZEN

| PRODUCT DETAILS |          | GEOM      | GEOMETRIC CHARACTERISTICS |  |
|-----------------|----------|-----------|---------------------------|--|
| ITEM CODE       | CCP1200B | A [mm]    | 79                        |  |
| dn              | 1200     | B [mm]    | 1245                      |  |
| SDR DESIGN      | 17       | C [mm]    | 1331                      |  |
|                 |          | dn        | 1200                      |  |
|                 |          | H [mm]    | 35                        |  |
|                 |          | Z [mm]    | 170                       |  |
|                 |          | Mass [kg] | 68.8                      |  |